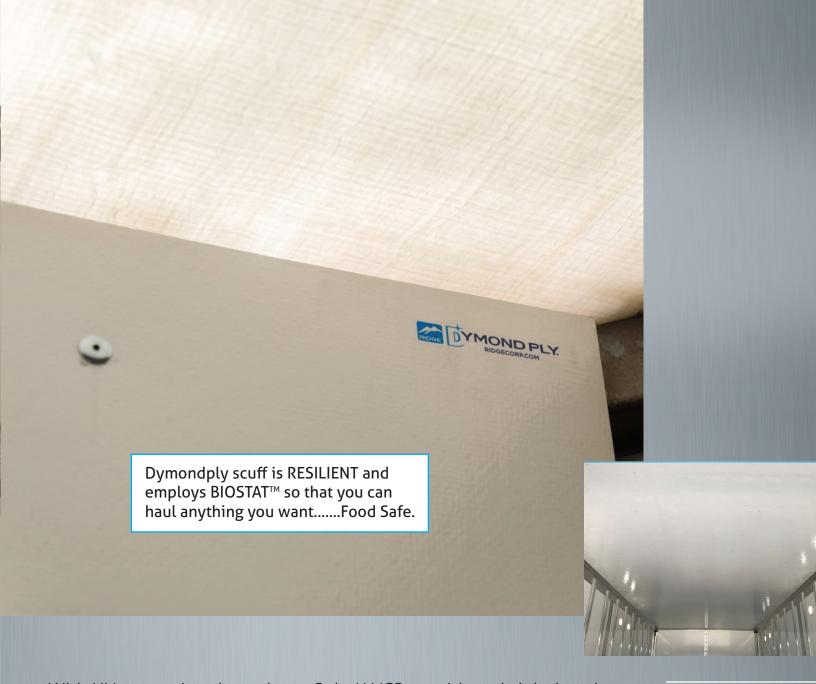

The interior skin provides exceptional puncture strength, far exceeding traditional roof materials.

Top Photo: Bright interior even with the door shut.
Bottom Photo: Zero visibility with the door shut and an aluminum roof.

Ridge Corporation is committed to the design and manufacturing of eco-friendly products that provide long term value today for a sustainable tomorrow.

With UV protection throughout, SolarX VCR provides a bright interior that will withstand the tests of time. The translucent SolarX VCR provides day and night transmissible light which improves safety and reduces freight damage at your dock.