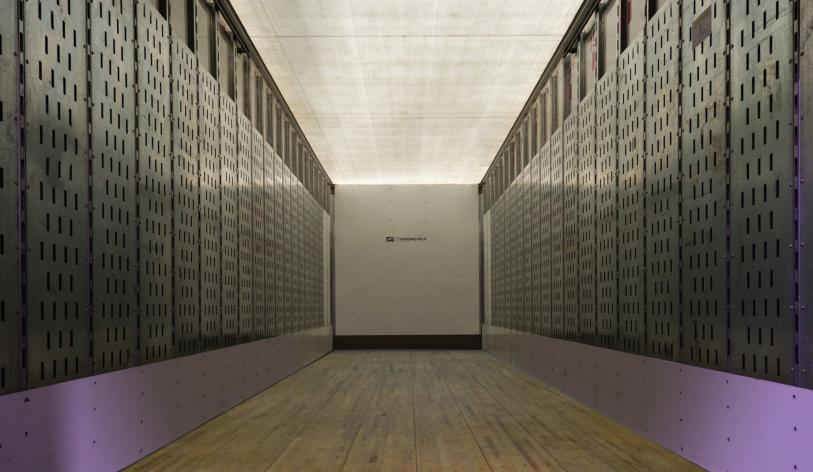

## NO ROOF BOWS

SolarX VCR is a single piece vaulted composite roof panel with a smooth, snag free interior eliminating the risk for roof or freight damage. Ridge high strength glass fiber reinforced skins, paired with a structural foam core provides strength and stiffness without the need of roof bows.

The interior skin provides exceptional puncture strength, far exceeding traditional roof materials.

Top Photo: Bright interior even with the door shut.
Bottom Photo: Zero visibility with the door shut and an aluminum roof.

Ridge Corporation is committed to the design and manufacturing of eco-friendly products that provide long term value today for a sustainable tomorrow.

With UV protection throughout, SolarX VCR provides a bright interior that will withstand the tests of time. The translucent SolarX VCR provides day and night transmissible light which improves safety and reduces freight damage at your dock.