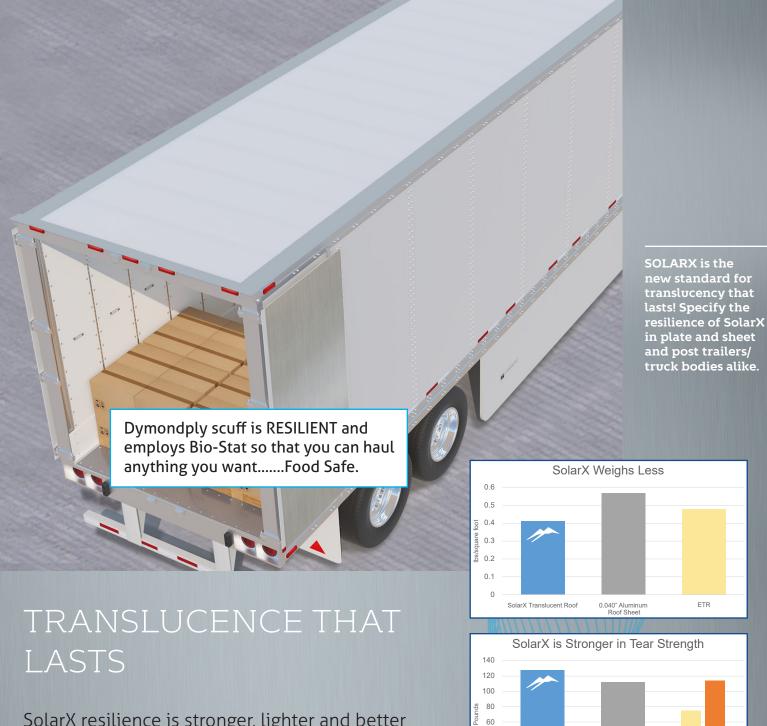

## THE NEW STANDARD

SolarX<sup>™</sup> combined with Dymondply linings and scuff, give you a resilient, reflective interior. RoyalWatson<sup>™</sup> white surface provides additional protection with Bio-Stat<sup>™</sup> technology prohibiting bacterial and fungal growth.

Ridge Corporation is committed to the design and manufacturing of eco-friendly products that provide long term value today for a sustainable tomorrow.

SolarX resilience is stronger, lighter and better looking. SolarX maintains a white appearance longer.