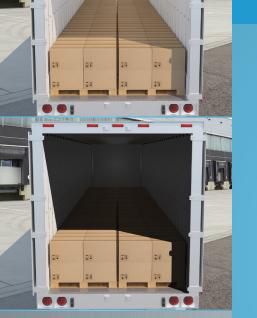

SolarX with Surlok™ provides a superior bonding surface using urethane-based adhesives. ALWAYS SPECIFY RIDGE PRODUCTS FOR HIGH PERFORMANCE.

Top photo: The light view with a SolarX translucent roof. Light even in the shade. Bottom photo: The dark view with an aluminum roof.