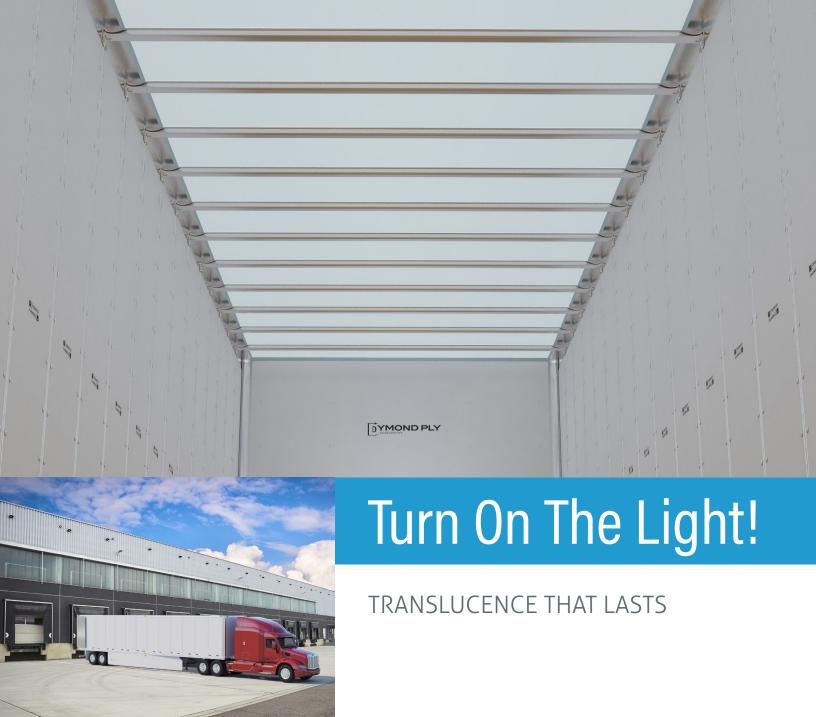

## THE NEW STANDARD

SolarX<sup>™</sup> combined with Dymondply linings and scuff, give you a resilient, reflective interior. RoyalWatson<sup>™</sup> white surface provides additional protection with Bio-Stat<sup>™</sup> technology prohibiting bacterial and fungal growth.

SolarX with Surlok™ provides a superior bonding surface using urethane-based adhesives. ALWAYS SPECIFY RIDGE PRODUCTS FOR HIGH PERFORMANCE.

Top photo: The light view with a SolarX translucent roof. Light even in the shade. Bottom photo: The dark view with an aluminum roof.

DAY AND NIGHT TRANSMISSIBLE LIGHT IMPROVES SAFETY AND REDUCES FREIGHT DAMAGE AT YOUR DOCK. SOLARX IS 100% RECYCLABLE.