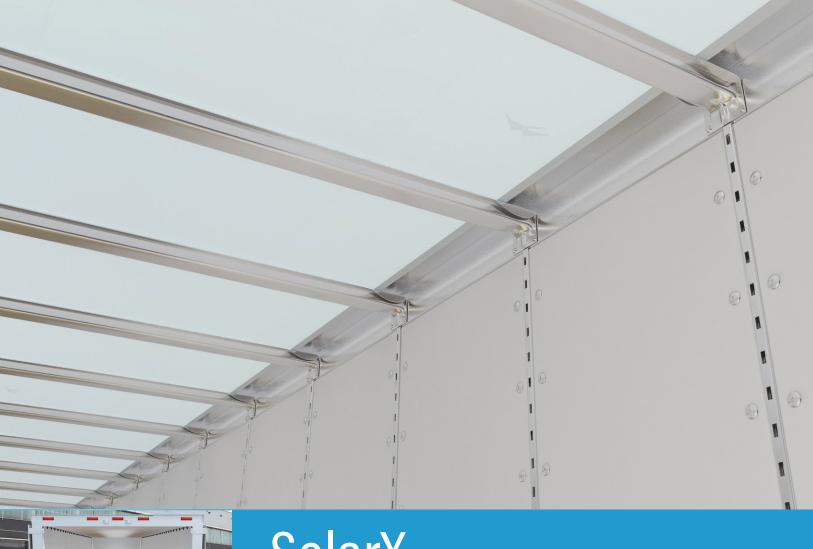

## THE NEW STANDARD

SolarX<sup>™</sup> combined with Dymondply linings and scuff, give you a resilient, reflective interior. RoyalWatson<sup>™</sup> white surface provides additional protection with Bio-Stat<sup>™</sup> technology prohibiting bacterial and fungal growth.

SolarX with Surlok™ provides a superior bonding surface using urethane-based adhesives. ALWAYS SPECIFY RIDGE PRODUCTS FOR HIGH PERFORMANCE.

Top photo: The light view with a SolarX translucent roof. Light even in the shade. Bottom photo: The dark view with an aluminum roof.

DAY AND NIGHT TRANSMISSIBLE LIGHT IMPROVES SAFETY AND REDUCES FREIGHT DAMAGE AT YOUR DOCK. SOLARX IS 100% RECYCLABLE.